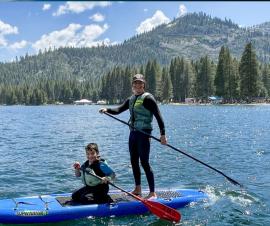

### **SUMMER PROGRAMS**

Adaptive summer programs ran from June to October and included hiking, archery, climbing, paddle sports, equestrian, sailing, waterskiing, and multi-sport day camps in the Tahoe area.