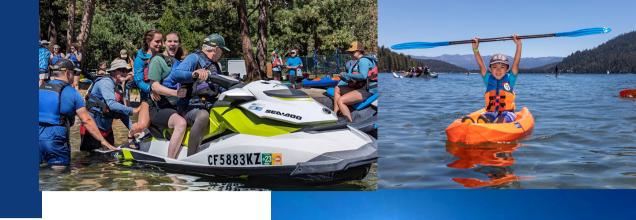

### **SUMMER PROGRAMS**

Adaptive summer programs ran from June to October and included hiking, archery, climbing, paddle sports, equestrian, sailing, waterskiing, and multi-sport day camps in the Tahoe area.

260 summer participants\*1,299 summer lessons