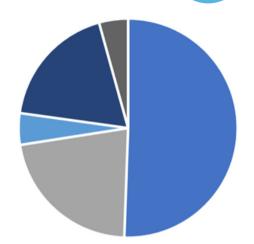

### **DIVERSITY OF THOSE WE SERVE**

This chart represents over 40 types of disabilities we served in 2022–2023.