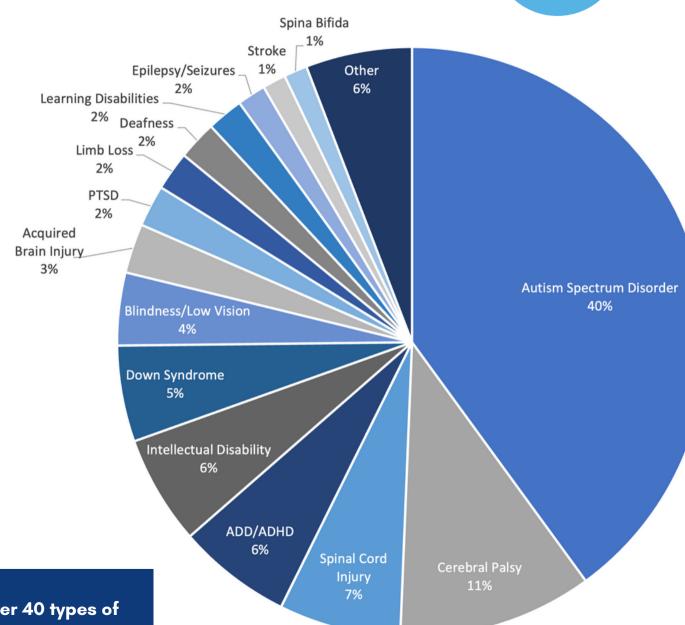

### **DIVERSITY OF THOSE WE SERVE**

This chart represents over 40 types of disabilities we served in 2022–2023.