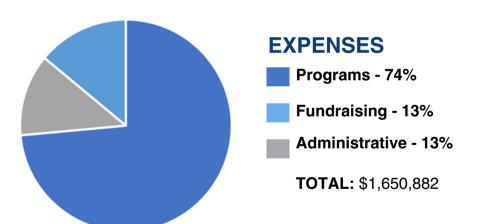

#### **INCOME**

- Donations 51%
- **Grants 22%**
- Program Fees 18%
- Special Events 5%
- **Other 4%**

**TOTAL:** \$1,896,217